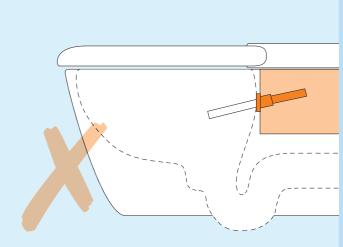

#### Conventional shower toilet

Wand jet placed within the toilet bowl

#### **Great potential for contamination**

- · Positioned in the middle of the "action"
- · Tip of the wand jet can come into contact with urine and faeces
- · Wand jet can come into contact with flush water
- · Wand jet and technology are placed within the toilet bowl, and can be contaminated if the toilet is clogged