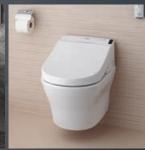

# Above the rim wand jet placement – for maximum hygiene

Every WASHLET™ features proven TOTO clean technologies. Importantly placing the **wand jet above the toilet bowl** thus avoiding contamination. This keeps the WASHLET™ incredibly clean – like the very first time it was used. The TOTO WASHLET™ is a shower toilet with the highest hygiene standards.

#### **WASHLET™**

TOTO always positions the wand jet above the ceramic bowl

#### Hygienic wand jet

- · Positioned above the ceramic bowl away from the "action"
- · Cannot come into contact with urine or faeces after use
- · Cannot come into contact with flushing water
- · A higher position protects the wand jet and components from being affected by rising water due to a clogged toilet