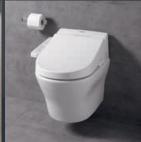

# Above the rim wand jet placement – for maximum hygiene

Every WASHLET™ features proven TOTO clean technologies. Importantly placing the **wand jet above the toilet bowl** thus avoiding contamination. This keeps the WASHLET™ incredibly clean – like the very first time it was used. The TOTO WASHLET™ is a shower toilet with the highest hygiene standards.

#### **WASHLET™**

TOTO always positions the wand jet above the ceramic bowl

#### Hygienic wand jet

- · Positioned above the ceramic bowl away from the "action"
- · Cannot come into contact with urine or faeces after use
- · Cannot come into contact with flushing water
- · A higher position protects the wand jet and components from being affected by rising water due to a clogged toilet