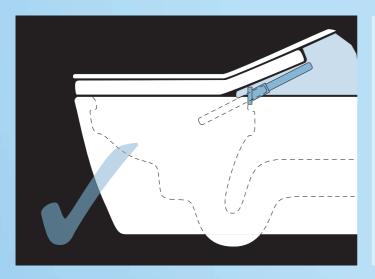

#### **WASHLET™**

TOTO always positions the wand jet above the ceramic bowl

#### Hygienic wand jet

- · Positioned above the ceramic bowl away from the "action"
- · Cannot come into contact with urine or faeces after use
- · Cannot come into contact with flushing water
- · A higher position protects the wand jet and components from being affected by rising water due to a clogged toilet