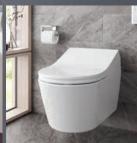

# Above the rim wand jet placement – for maximum hygiene

Every WASHLET™ features proven TOTO clean technologies. Importantly placing the **wand jet above the toilet bowl** thus avoiding contamination. This keeps the WASHLET™ incredibly clean – like the very first time it was used. The TOTO WASHLET™ is a shower toilet with the highest hygiene standards.

#### **WASHLET™**

TOTO always positions the wand jet above the ceramic bowl

#### Hygienic wand jet

- · Positioned above the ceramic bowl away from the "action"
- · Cannot come into contact with urine or faeces after use
- · Cannot come into contact with flushing water
- · A higher position protects the wand jet and components from being affected by rising water due to a clogged toilet