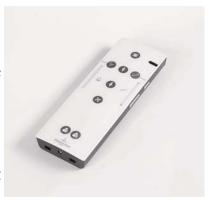

#### Comfort

- + Remote control to operate all functions
- + Temperature-regulated warm air ensures quick and pleasant drying
- + Integrated, full-surface seat heater
- + Automatic odour extraction
- + Automatic or remote-controlled opening/closing of seat and lid
- + Up to two user profiles can be stored