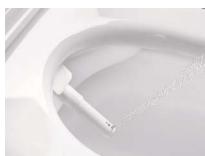

#### Shower functions

- + Rearwash and Ladywash for personal cleansing
- + Oscillating comfort wash, with shower nozzle that moves backwards and forwards for optimum cleansing
- + A pulsating massage jet with varying intensity
- + Individually adjustable water temperature and pressure, shower nozzle with five settings