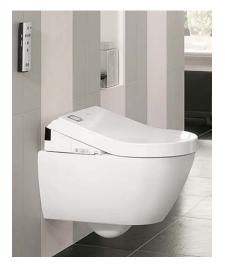

# Beyond technology

ViClean-U+ combines the ultimate in premium technology with a clear-cut design, which really comes into its own thanks to the new, concealed, integrated water and power connections.

#### Shower functions

- + Rearwash and Ladywash for personal cleansing
- + Oscillating comfort wash, with shower nozzle that moves backwards and forwards for optimum cleansing
- + A pulsating massage jet with varying intensity
- + Individually adjustable water temperature and pressure, shower nozzle with five settings

#### Comfort

- + Remote control to operate all functions
- + Temperature-regulated warm air ensures quick and pleasant drying
- + Integrated, full-surface seat heater
- + Automatic odour extraction
- + Automatic or remote-controlled opening/closing of seat and lid
- + Up to two user profiles can be stored

### Hygiene

- + Patented, dirt-repellent material technology of the toilet seat and nozzle with antibacterial properties
- + Shower nozzle cleans automatically before and after every use